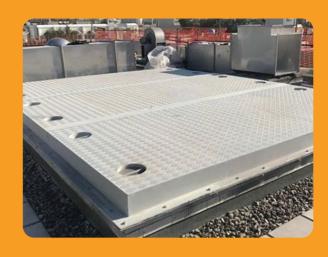

## Data Sheet of GRP Self Supporting Closed Cover

| SN | Description               | Property                                                              | Comment                        |
|----|---------------------------|-----------------------------------------------------------------------|--------------------------------|
| 1  | Cover Thickness           | 6                                                                     | mm                             |
| 2  | Cover Depth               | 150                                                                   | mm                             |
| 3  | Top Surface Type          | Closed flat chequered plate type                                      | -                              |
| 4  | Glass Content             | 30-35%                                                                | -                              |
| 5  | Weight                    | 30                                                                    | Kg/m²                          |
| 6  | Color                     | Light Grey RAL No 7035                                                | Pigmented Resin during process |
| 7  | UV Effect                 | UV Resistant                                                          | UV Inhibitor                   |
| 8  | Chemical Resistance       | for chemicals resistant application and high temperature > 85 degrees | Polyester Resin                |
| 9  | Fire retardant Resistance | Class 1 as per<br>ASTM E 84 , Flame Spread < 25                       | Aluminum Hydroxide<br>Additive |
| 10 | Dimensions                | As per shop drawing                                                   | -                              |
| 11 | Accessories               | Lifting handles                                                       | -                              |
| 12 | Design Load               | 5                                                                     | KN/m²                          |
| 13 | Bottom surface type       | Smooth                                                                | -                              |