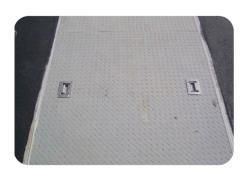

## Data Sheet of GRP Self Supporting Closed Cover

| SN | Description               | Property                                                              | Comment                        |
|----|---------------------------|-----------------------------------------------------------------------|--------------------------------|
| 1  | Cover Thickness           | 6                                                                     | mm                             |
| 2  | Cover Depth               | 150                                                                   | mm                             |
| 3  | Top Surface Type          | Closed flat chequered plate type                                      | -                              |
| 4  | Glass Content             | 30-35%                                                                | -                              |
| 5  | Weight                    | 30                                                                    | Kg/m²                          |
| 6  | Color                     | Light Grey RAL No 7035                                                | Pigmented Resin during process |
| 7  | UV Effect                 | UV Resistant                                                          | UV Inhibitor                   |
| 8  | Chemical Resistance       | for chemicals resistant application and high temperature > 85 degrees | Polyester Resin                |
| 9  | Fire retardant Resistance | Class 1 as per<br>ASTM E 84 , Flame Spread < 25                       | Aluminum Hydroxide<br>Additive |
| 10 | Dimensions                | As per shop drawing                                                   | -                              |
| 11 | Accessories               | Lifting handles                                                       | -                              |
| 12 | Design Load               | 5                                                                     | KN/m²                          |
| 13 | Bottom surface type       | Smooth                                                                | -                              |