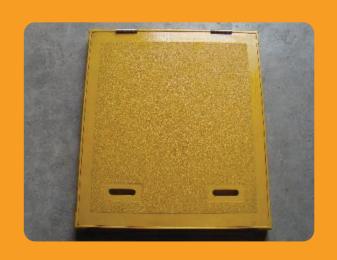

## Data Sheet of GRP Closed Cover

| SN | Description               | Property                                                              | Comment                        |
|----|---------------------------|-----------------------------------------------------------------------|--------------------------------|
| 1  | Mesh Size                 | 38x38                                                                 | mm                             |
| 2  | Cover Depth               | 41                                                                    | mm                             |
| 3  | Top Surface Type          | Closed flat 3mm chequered plate type                                  | -                              |
| 4  | Glass Content             | 30-35%                                                                | -                              |
| 5  | Weight                    | 24.5                                                                  | Kg/m²                          |
| 6  | Color                     | Light Grey RAL No 7035                                                | Pigmented Resin during process |
| 7  | UV Effect                 | UV Resistant                                                          | UV Inhibitor                   |
| 8  | Chemical Resistance       | for chemicals resistant application and high temperature > 85 degrees | Polyester Resin                |
| 9  | Fire retardant Resistance | Class 1 as per<br>ASTM E 84 , flame Spread < 25                       | Aluminum Hydroxide<br>Additive |
| 10 | Dimensions                | As per shop drawing                                                   | -                              |
| 11 | Accessories               | Lifting handles                                                       | -                              |
| 12 | Design Load               | 350                                                                   | Kg/m²                          |